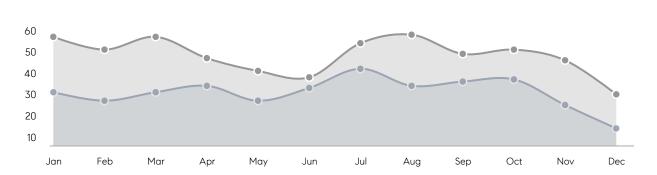

| 33        | 9%       |
|                | % OF ASKING PRICE  | 100%      | 99%       |          |
|                | AVERAGE SOLD PRICE | \$563,463 | \$606,604 | -7%      |
|                | # OF CONTRACTS     | 12        | 15        | -20%     |
|                | NEW LISTINGS       | 10        | 10        | 0%       |
| Condo/Co-op/TH | AVERAGE DOM        | 46        | 28        | 64%      |
|                | % OF ASKING PRICE  | 98%       | 99%       |          |
|                | AVERAGE SOLD PRICE | \$238,000 | \$279,938 | -15%     |
|                | # OF CONTRACTS     | 4         | 6         | -33%     |
|                | NEW LISTINGS       | 3         | 6         | -50%     |

# Compass New Jersey Market Report

## Springfield

### DECEMBER 2021

### Monthly Inventory





### Contracts By Price Range



### Listings By Price Range



# COMPASS



Compass makes no representations or warranties, express or implied, with respect to future market conditions or prices of residential product at the time the subject property or any competitive property is complete and ready for occupancy or with respect to any report, study, finding, recommendation or other information provided by Compass herein. Moreover, no warranty, express or implied, is made or should be assumed regarding the accuracy, adequacy, completeness, legality, reliability, merchantability or fitness for a particular purpose of any information, in part or whole, contained herein. All material is presented with the understanding that Compass shall not be deemed to provide legal, accounting or other p