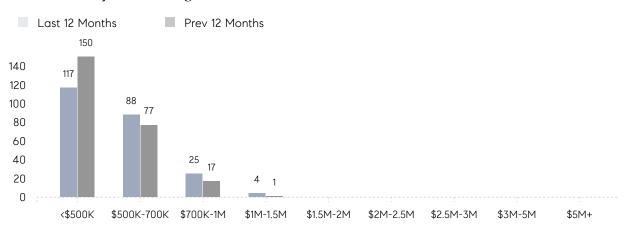

| % OF ASKING PRICE  | 100%      | 99%       |          |
|                | AVERAGE SOLD PRICE | \$563,463 | \$606,604 | -7%      |
|                | # OF CONTRACTS     | 12        | 15        | -20%     |
|                | NEW LISTINGS       | 10        | 10        | 0%       |
| Condo/Co-op/TH | AVERAGE DOM        | 46        | 28        | 64%      |
|                | % OF ASKING PRICE  | 98%       | 99%       |          |
|                | AVERAGE SOLD PRICE | \$238,000 | \$279,938 | -15%     |
|                | # OF CONTRACTS     | 4         | 6         | -33%     |
|                | NEW LISTINGS       | 3         | 6         | -50%     |

# Compass New Jersey Market Report

## Springfield

### DECEMBER 2021

### Monthly Inventory





### Contracts By Price Range



### Listings By Price Range



# COMPASS



Compass makes no representations or warranties, express or implied, with respect to future market conditions or prices of residential product at the time the subject property or any competitive property is complete and ready for occupancy or with respect to any report, study, finding, recommendation or other information provided by Compass herein. Moreover, no warranty, express or implied, is made or should be assumed regarding the accuracy, adequacy, completeness, legality, reliability, merchantability or fitness for a particular purpose of any information, in part or whole, contained herein. All material is presented with the understanding that Compass shall not be deemed to provide legal, accounting or other professional services. This is no