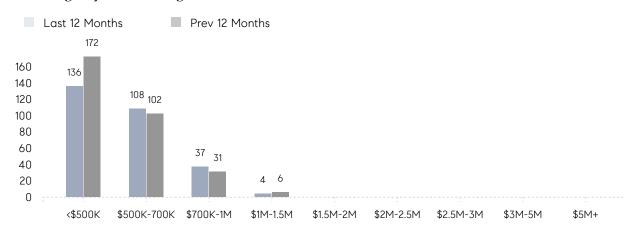

E  | 100%      | 99%       |          |
|                | AVERAGE SOLD PRICE | \$563,463 | \$606,604 | -7%      |
|                | # OF CONTRACTS     | 12        | 15        | -20%     |
|                | NEW LISTINGS       | 10        | 10        | 0%       |
| Condo/Co-op/TH | AVERAGE DOM        | 46        | 28        | 64%      |
|                | % OF ASKING PRICE  | 98%       | 99%       |          |
|                | AVERAGE SOLD PRICE | \$238,000 | \$279,938 | -15%     |
|                | # OF CONTRACTS     | 4         | 6         | -33%     |
|                | NEW LISTINGS       | 3         | 6         | -50%     |

# Compass New Jersey Market Report

## Springfield

### DECEMBER 2021

### Monthly Inventory





### Contracts By Price Range



### Listings By Price Range



# COMPASS



Compass makes no representations or warranties, express or implied, with respect to future market conditions or prices of residential product at the time the subject property or any competitive property is complete and ready for occupancy or with respect to any report, study, finding, recommendation or other information provided by Compass herein. Moreover, no warranty, express or implied, is made or should be assumed regarding the accuracy, adequacy, completeness, legality, reliability, merchantability or fitness for a particular purpose of any information, in part or whole, contained herein. All material is presented with the understanding that Compass shall not be deemed to provide legal, accounting or other professional services. This is not intended to solicit the purch